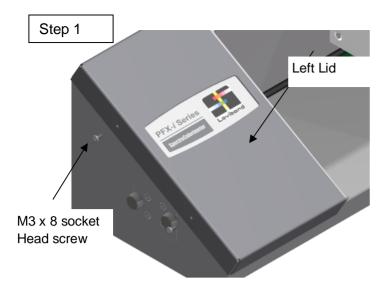

## **PFXi Replacement of the Power Board**

Disconnect from the power supply before continuing.

Remove the left lid carefully by removing the 2x M3 x 8 socket head screws

Disconnect the Lamp Holder Assembly connector and the Main Loom connector from the Power Board.