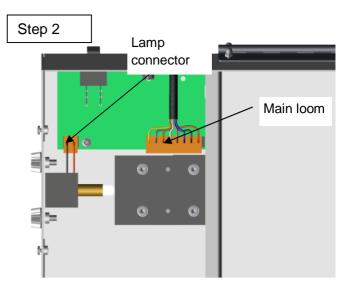

## **PFXi Replacement of the Power Board**

Disconnect from the power supply before continuing.

Remove the left lid carefully by removing the 2x M3 x 8 socket head screws

Disconnect the Lamp Holder Assembly connector and the Main Loom connector from the Power Board.

Remove the Power Board by removing the 4x M3 x 6 pan head screws and 4x M3 shake proof washers.

Replace the Power Board by replacing the 4x M3 x 6 pan head screws and 4x M3 shake proof washers.

Replace the Lamp Holder Assembly connector and the Main Loom connector to the Power Board.