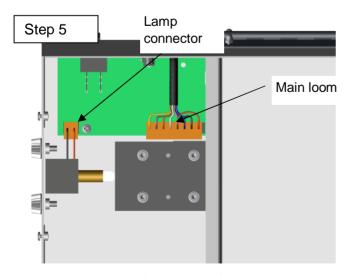

## **PFXi Replacement of the Power Board**

Disconnect from the power supply before continuing.

Remove the left lid carefully by removing the 2x M3 x 8 socket head screws

Disconnect the Lamp Holder Assembly connector and the Main Loom connector from the Power Board.

Remove the Power Board by removing the 4x M3 x 6 pan head screws and 4x M3 shake proof washers.

Replace the Power Board by replacing the 4x M3 x 6 pan head screws and 4x M3 shake proof washers.

Replace the Lamp Holder Assembly connector and the Main Loom connector to the Power Board.