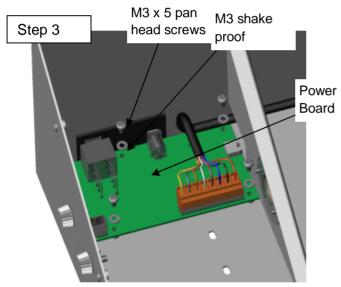

Remove the Power Board by removing the 4x M3 x 6 pan head screws and 4x M3 shake proof washers.

Replace the Power Board by replacing the 4x M3 x 6 pan head screws and 4x M3 shake proof washers.

Replace the Lamp Holder Assembly connector and the Main Loom connector to the Power Board.