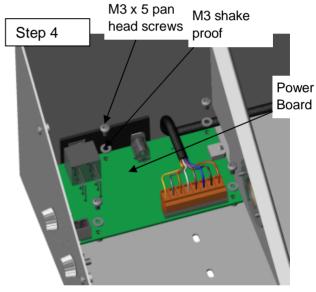

## **PFXi Replacement of the Power Board**

Disconnect from the power supply before continuing.

Remove the left lid carefully by removing the 2x M3 x 8 socket head screws

Disconnect the Lamp Holder Assembly connector and the Main Loom connector from the Power Board.

Remove the Power Board by removing the 4x M3 x 6 pan head screws and 4x M3 shake proof washers.

Replace the Power Board by replacing the 4x M3 x 6 pan head screws and 4x M3 shake proof washers.

Replace the Lamp Holder Assembly connector and the Main Loom connector to the Power Board.