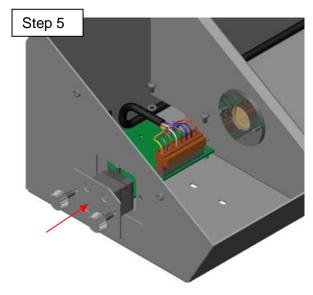

## **PFXi Replacement of the lamp**

Disconnect from the power supply before continuing.

Remove the lamp holder by unscrewing the two thumbscrews on the side of the cabinet

Pull the lamp holder assembly out of the cabinet..

Unscrew the lamp from the lamp holder.

Screw in the new lamp. Do not touch the glass lens on the lamp, as fingerprints will impair its performance

Replace the lamp holder assembly in the cabinet.

Replace the two thumbscrews on the side of the cabinet.