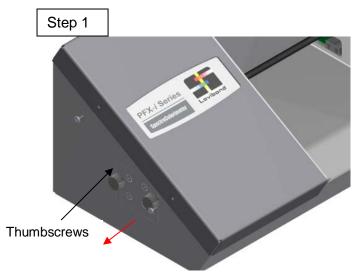

## **PFXi Replacement of the lamp**

Disconnect from the power supply before continuing.

Remove the lamp holder by unscrewing the two thumbscrews on the side of the cabinet

Pull the lamp holder assembly out of the cabinet..