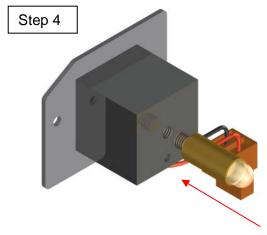

## **PFXi Replacement of the lamp**

Disconnect from the power supply before continuing.

Remove the lamp holder by unscrewing the two thumbscrews on the side of the cabinet

Pull the lamp holder assembly out of the cabinet..

Unscrew the lamp from the lamp holder.

Screw in the new lamp. Do not touch the glass lens on the lamp, as fingerprints will impair its performance

Replace the lamp holder assembly in the cabinet.

Replace the two thumbscrews on the side of the cabinet.