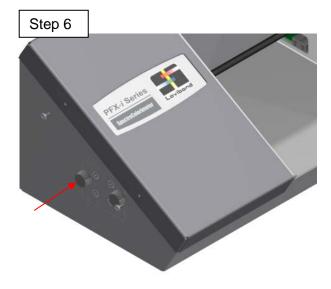

## **PFXi Replacement of the lamp**

Disconnect from the power supply before continuing.

Remove the lamp holder by unscrewing the two thumbscrews on the side of the cabinet

Pull the lamp holder assembly out of the cabinet..

Unscrew the lamp from the lamp holder.

Screw in the new lamp. Do not touch the glass lens on the lamp, as fingerprints will impair its performance

Replace the lamp holder assembly in the cabinet.

Replace the two thumbscrews on the side of the cabinet.