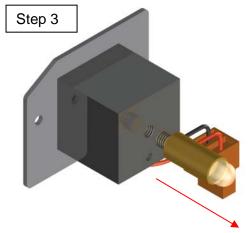

Unscrew the lamp from the lamp holder.

Screw in the new lamp. Do not touch the glass lens on the lamp, as fingerprints will impair its performance

Replace the lamp holder assembly in the cabinet.

Replace the two thumbscrews on the side of the cabinet.