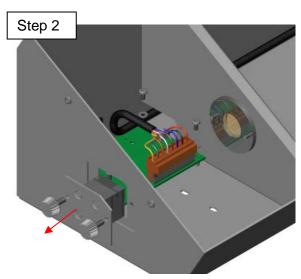

## **PFXi Replacement of the lamp**

Disconnect from the power supply before continuing.

Remove the lamp holder by unscrewing the two thumbscrews on the side of the cabinet

Pull the lamp holder assembly out of the cabinet..

Unscrew the lamp from the lamp holder.

Screw in the new lamp. Do not touch the glass lens on the lamp, as fingerprints will impair its performance

Replace the lamp holder assembly in the cabinet.

Replace the two thumbscrews on the side of the cabinet.